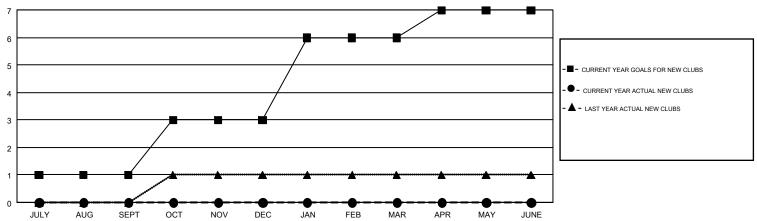

## GMT MONTHLY MEMBERSHIP PROGRESS REPORT

Results as of: 1/31/2017

**LOCATION: ARKANSAS** 

Multiple District 7

GMT: HAL GRIFFIN

GMT CA 1

|               |               |             |               |                       |                                                                |                                                              | J J. 1                                       |  |
|---------------|---------------|-------------|---------------|-----------------------|----------------------------------------------------------------|--------------------------------------------------------------|----------------------------------------------|--|
|               | Club          | s           |               | Members               |                                                                |                                                              |                                              |  |
|               | RESULTS FOR   | R 2016-2017 |               | RESULTS FOR 2016-2017 |                                                                |                                                              |                                              |  |
| QUARTER       | NEW CLUB GOAL | NEW CLUBS   | DROPPED CLUBS | QUARTER               | NEW MEMBER GROWTH<br>NET GOAL (not reinstated<br>or transfers) | NEW MEMBER<br>GROWTH ACTUAL (not<br>reinstated or transfers) | DROPPED MEMBERS ACTUAL (including transfers) |  |
| JULY/AUG/SEPT | 1             | 0           | 2             | JULY/AUG/SEPT         | -2                                                             | 70                                                           | 138                                          |  |
| OCT/NOV/DEC   | 2             | 0           | 1             | OCT/NOV/DEC           | 58                                                             | 70                                                           | 113                                          |  |
| JAN/FEB/MAR   | 3             | 0           | 0             | JAN/FEB/MAR           | 70                                                             | 33                                                           | 49                                           |  |
| APR/MAY/JUNE  | 1             | 0           | 0             | APR/MAY/JUNE          | 36                                                             | 0                                                            | 0                                            |  |

## GOALS AND ACTUAL NEW CLUBS CUMULATIVE