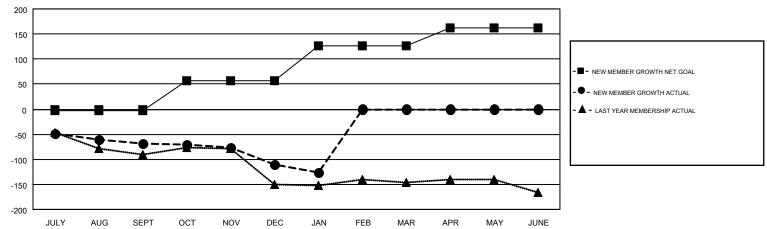

## GMT MONTHLY MEMBERSHIP PROGRESS REPORT

Results as of: 1/31/2017

**LOCATION: ARKANSAS** 

Multiple District 7

GMT: HAL GRIFFIN

GMT CA 1

|               |               |             |               |                       |                                                                |                                                              | J J. 1                                       |  |
|---------------|---------------|-------------|---------------|-----------------------|----------------------------------------------------------------|--------------------------------------------------------------|----------------------------------------------|--|
|               | Club          | s           |               | Members               |                                                                |                                                              |                                              |  |
|               | RESULTS FOR   | R 2016-2017 |               | RESULTS FOR 2016-2017 |                                                                |                                                              |                                              |  |
| QUARTER       | NEW CLUB GOAL | NEW CLUBS   | DROPPED CLUBS | QUARTER               | NEW MEMBER GROWTH<br>NET GOAL (not reinstated<br>or transfers) | NEW MEMBER<br>GROWTH ACTUAL (not<br>reinstated or transfers) | DROPPED MEMBERS ACTUAL (including transfers) |  |
| JULY/AUG/SEPT | 1             | 0           | 2             | JULY/AUG/SEPT         | -2                                                             | 70                                                           | 138                                          |  |
| OCT/NOV/DEC   | 2             | 0           | 1             | OCT/NOV/DEC           | 58                                                             | 70                                                           | 113                                          |  |
| JAN/FEB/MAR   | 3             | 0           | 0             | JAN/FEB/MAR           | 70                                                             | 33                                                           | 49                                           |  |
| APR/MAY/JUNE  | 1             | 0           | 0             | APR/MAY/JUNE          | 36                                                             | 0                                                            | 0                                            |  |

## GOALS AND ACTUAL MEMBERS CUMULATIVE

| DROPPED CLUBS: 3  DROPPED MEMBERS |     | 69 CLUBS OF 135 ADDED 1 OR MORE<br>NEW MEMBERS | GENDER DISTRIB  MALE  FEMALE | 1,992 (64.97%)<br>1,074 (35.03%) |     |
|-----------------------------------|-----|------------------------------------------------|------------------------------|----------------------------------|-----|
| DECEASED                          | 15  | CLICK HERE FOR CUMULATIVE                      | TOTAL FAMILY UNIT MEMBERS    |                                  | 484 |
| CLUB CANCELLED 9 OTHER 277        |     | MEMBERSHIP DATA                                | FAMILY MEMBERS PAYING HALF   |                                  | 040 |
|                                   |     |                                                |                              |                                  | 248 |
| TOTAL                             | 301 |                                                | 5020                         |                                  |     |